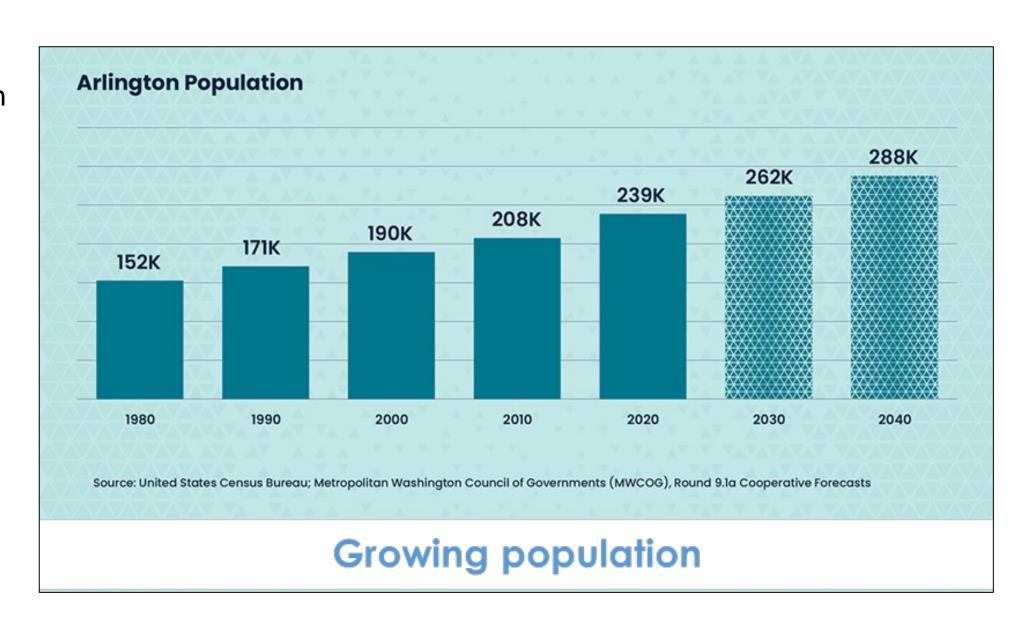

### Service area population continues to grow

- Primary service area now includes more than Arlington County
- Falls Church City, Fairfax
   County and Loudoun County
   are also growing