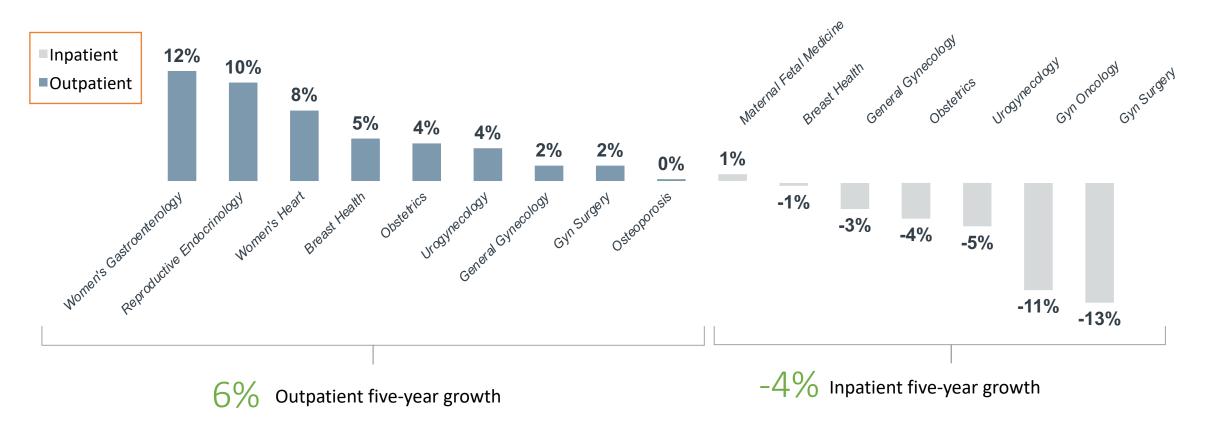

### Core inpatient services moving to outpatient care

#### Women's health five-year growth projections, by sub-service line

National estimates, 2019-2024