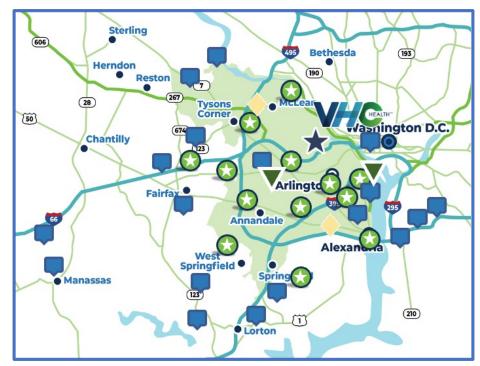

### **Existing Sites and 5-Year Plan**

VHC Health VHC Health Physicians Location Surgery Center – Outpatient Hubs **FSED Potential Sites** Potential VHC Health Physicians Growth ED/ Urgent Care

- In 2017, VHC Health operated 6 sites of care from 6 in 2017 with
- An aggressive 5-year plan will expand coverage to VHC Health's primary and secondary service areas.
- By 2027, VHC Health will be operating 35 sites of care, a 483% growth in geographic coverage since 2017.