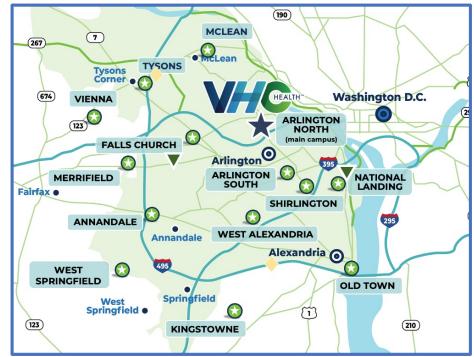

### MCLEAN Washington D.C. ARLINGTON FALLS CHURCH Arlington SHIRLINGTON WEST ALEXANDRIA **OLD TOWN**

### **Existing Sites and 5-Year Plan**

VHC Health VHC Health Physicians Location Surgery Center – Outpatient Hubs **FSED Potential Sites** Potential VHC Health Physicians Growth ED/ Urgent Care

- In 2017, VHC Health operated 6 sites of care from 6 in 2017 with
- An aggressive 5-year plan will expand coverage to VHC Health's primary and secondary service areas.
- By 2027, VHC Health will be operating 35 sites of care, a 483% growth in geographic coverage since 2017.